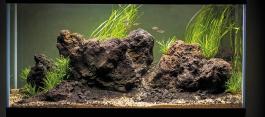

The Opti Set aquarium set **blurs the boundaries** between you and the underwater world. It **impresses with its extraordinary transparency** and perfect workmanship. Opti glass, polished edges and satin finish of the cover form an elegant whole. **Invite nature into your home and see more!** 

## OPTI SET See more

- Increased transparency
  - Tank made of opti glass (front and sides)
  - Polished edges, clear binder
- Included Leddy Tube Day & Night lighting
  - Three lighting modes DAY / DAYBREAK / NIGHT
  - Low power consumption modern LED technology
- Option to **extend lighting** by up to 9 Leddy Tube modules
- Option of changing the lighting position
- Free and **convenient access** to the inside of the aquarium
  - Smart Open System in the cover
  - No transverse reinforcements
- Openings in the rear of the cover for mounting hoses / cables
- **Fashionable satin finish** of the cover and bottom frame
- Comfortable fish-feeding
- Available in white or black, in 3 sizes: 125, 200 and 240 l
- Dedicated **Opti Set cabinet** with adjustable feet
- Made in Poland