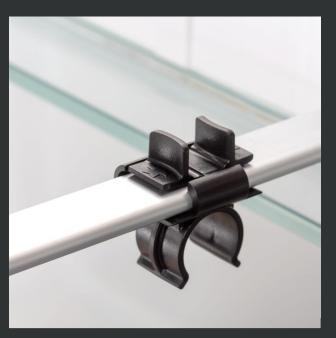

## Option to extend lighting

Changing the lighting position

Convenient lighting fixing

**Dedicated cabinet** 