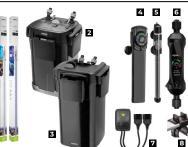

## RECOMMENDED ACCESSORIES

- Additional LT Retrofit lighting SUNNY / PLANT / MARINE / ACTINIC
- 2 Ultramax filter
- 3 Ultra Filter
- 4 Ultra Heater
- 5 Platinium heater
- 6 Flow Heater
- **2** Socket Link Duo 115314
- Lighting handles 4 pcs 123782