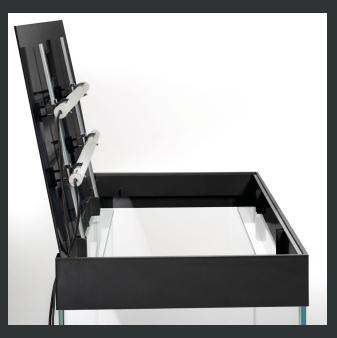

Leddy Tube D&N – 3 lighting modes

DAY

DAYBREAK

Smart Open system and convenient access to the inside

## Option to extend lighting

Changing the lighting position

Convenient lighting fixing

**Dedicated cabinet** 