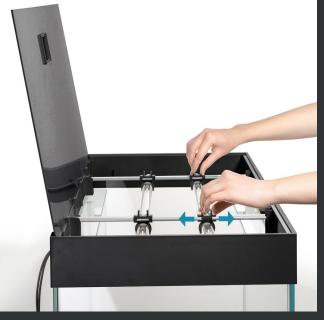

## Option to extend lighting

Changing the lighting position

Convenient lighting fixing

**Dedicated cabinet** 