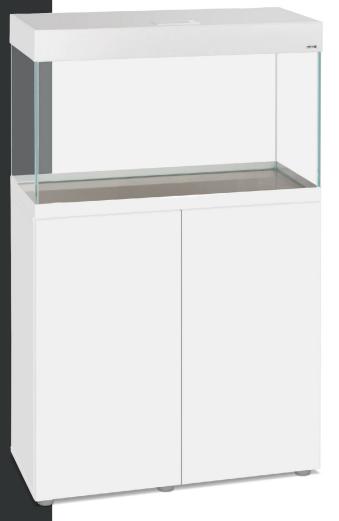

## OPTI SET See more

- Increased transparency
  - Tank made of opti glass (front and sides)
  - Polished edges, clear binder
- Included Leddy Tube Day & Night lighting
  - Three lighting modes DAY / DAYBREAK / NIGHT
  - Low power consumption modern LED technology
- Option to **extend lighting** by up to 9 Leddy Tube modules
- Option of changing the lighting position
- Free and **convenient access** to the inside of the aquarium
  - Smart Open System in the cover
  - No transverse reinforcements
- Openings in the rear of the cover for mounting hoses / cables
- **Fashionable satin finish** of the cover and bottom frame
- Comfortable fish-feeding
- Available in white or black, in 3 sizes: 125, 200 and 240 l
- Dedicated **Opti Set cabinet** with adjustable feet
- Made in Poland

See the video

1

| Opti Set                | 125             | 200             | 240             |
|-------------------------|-----------------|-----------------|-----------------|
| Leddy Tube lighting D&N | 2 x 14W         | 2 x 14W         | 2 x 17W         |
| Capacity [l]            | 125             | 200             | 240             |
| Dimensions [cm]         | 81 x 36 x 51    | 101 x 41 x 56   | 121 x 41 x 56   |
| Glass thickness [mm]    | 6               | 8               | 8               |
| Colours                 | black / white   | black / white   | black / white   |
| Index                   | 123414 / 123415 | 123416 / 123417 | 123418 / 123419 |
| Pallet quantity (pcs)   | 9               | 6               | 6               |

| 125             | 200                                              | 240                                                                                        |
|-----------------|--------------------------------------------------|--------------------------------------------------------------------------------------------|
| 81 x 36 x 80    | 101 x 41 x 80                                    | 121 x 41 x 80                                                                              |
| black / white   | black / white                                    | black / white                                                                              |
| 123420 / 123421 | 123422 / 123423                                  | 123425 / 123427                                                                            |
| 20              | 10                                               | 16                                                                                         |
|                 | 81 x 36 x 80<br>black / white<br>123420 / 123421 | 81 x 36 x 80 101 x 41 x 80   black / white black / white   123420 / 123421 123422 / 123423 |