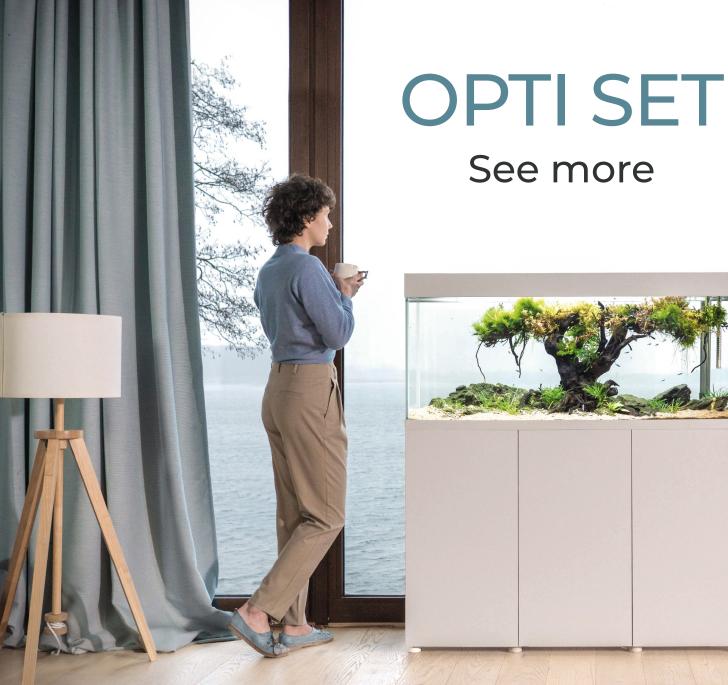

The Opti Set aquarium set **blurs the boundaries** between you and the underwater world. It **impresses with its extraordinary transparency** and perfect workmanship. Opti glass, polished edges and satin finish of the cover form an elegant whole. **Invite nature into your home and see more!** 

## OPTI SET See more

- Increased transparency
  - Tank made of opti glass (front and sides)
  - Polished edges, clear binder
- Included Leddy Tube Day & Night lighting
  - Three lighting modes DAY / DAYBREAK / NIGHT
  - Low power consumption modern LED technology
- Option to **extend lighting** by up to 9 Leddy Tube modules
- Option of changing the lighting position
- Free and **convenient access** to the inside of the aquarium
  - Smart Open System in the cover
  - No transverse reinforcements
- Openings in the rear of the cover for mounting hoses / cables
- **Fashionable satin finish** of the cover and bottom frame
- Comfortable fish-feeding
- Available in white or black, in 3 sizes: 125, 200 and 240 l
- Dedicated **Opti Set cabinet** with adjustable feet
- Made in Poland