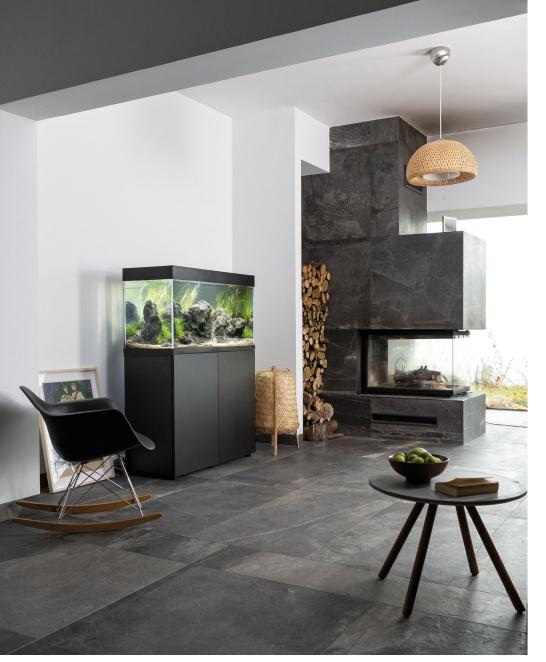

The Opti Set aquarium set **blurs the boundaries** between you and the underwater world. It **impresses with its extraordinary transparency** and perfect workmanship. Opti glass, polished edges and satin finish of the cover form an elegant whole. **Invite nature into your home and see more!** 

## OPTI SET See more

- Increased transparency
  - Tank made of opti glass (front and sides)
  - Polished edges, clear binder
- Included Leddy Tube Day & Night lighting
  - Three lighting modes DAY / DAYBREAK / NIGHT
  - Low power consumption modern LED technology
- Option to **extend lighting** by up to 9 Leddy Tube modules
- Option of changing the lighting position
- Free and **convenient access** to the inside of the aquarium
  - Smart Open System in the cover
  - No transverse reinforcements
- Openings in the rear of the cover for mounting hoses / cables
- **Fashionable satin finish** of the cover and bottom frame
- Comfortable fish-feeding
- Available in white or black, in 3 sizes: 125, 200 and 240 l
- Dedicated **Opti Set cabinet** with adjustable feet
- Made in Poland