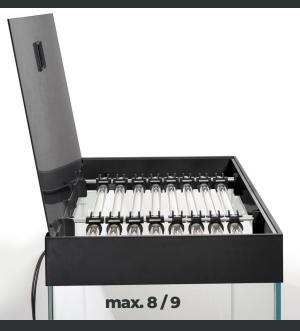

## Option to extend lighting

Changing the lighting position

Convenient lighting fixing

**Dedicated cabinet** 