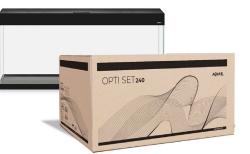

The Opti Set aquarium set **blurs the boundaries** between you and the underwater world. It **impresses with its extraordinary transparency** and perfect workmanship. Opti glass, polished edges and satin finish of the cover form an elegant whole. **Invite nature into your home and see more!** 

## OPTI SET See more

- Increased transparency
  - Tank made of opti glass (front and sides)
  - Polished edges, clear binder
- Included Leddy Tube Day & Night lighting
  - Three lighting modes DAY / DAYBREAK / NIGHT
  - Low power consumption modern LED technology
- Option to **extend lighting** by up to 9 Leddy Tube modules
- Option of changing the lighting position
- Free and **convenient access** to the inside of the aquarium
  - Smart Open System in the cover
  - No transverse reinforcements
- Openings in the rear of the cover for mounting hoses / cables
- **Fashionable satin finish** of the cover and bottom frame
- Comfortable fish-feeding
- Available in white or black, in 3 sizes: 125, 200 and 240 l
- Dedicated **Opti Set cabinet** with adjustable feet
- Made in Poland