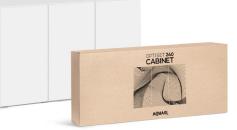

## OPTI SET See more

- Increased transparency
  - Tank made of opti glass (front and sides)
  - Polished edges, clear binder
- Included Leddy Tube Day & Night lighting
  - Three lighting modes DAY / DAYBREAK / NIGHT
  - Low power consumption modern LED technology
- Option to **extend lighting** by up to 9 Leddy Tube modules
- Option of changing the lighting position
- Free and **convenient access** to the inside of the aquarium
  - Smart Open System in the cover
  - No transverse reinforcements
- Openings in the rear of the cover for mounting hoses / cables
- **Fashionable satin finish** of the cover and bottom frame
- Comfortable fish-feeding
- Available in white or black, in 3 sizes: 125, 200 and 240 l
- Dedicated **Opti Set cabinet** with adjustable feet
- Made in Poland

## Option to extend lighting

Changing the lighting position

Convenient lighting fixing

**Dedicated cabinet** 