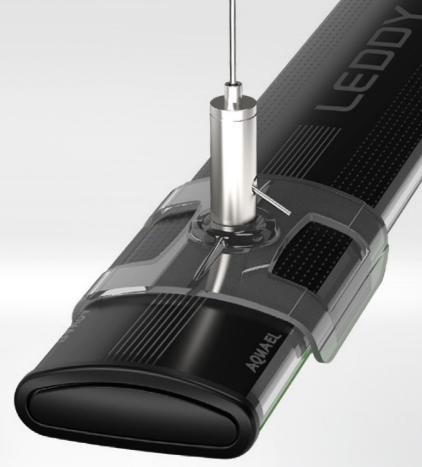

## **Leddy Slim Hanger**

Lighting on a higher level

The universal **Leddy Slim lighting suspension** brackets are the perfect choice **for open tanks**. Placing the lamps in ceiling-mounted brackets will ensure that your aquarium is perfectly lit. It will also provide freedom for the layout – rocks, roots and plants will be able to protrude above the water surface. An aquarium with suspended lighting is an original **element of modern interior design** and fits in with current trends.

## **Leddy Slim Hanger**

Leddy Slim lighting suspension bracket

- For open tanks
- Freedom for the layout
- Convenient ceiling attachment
- Adjustable wire length
- Modern design
- Compatible with Leddy Slim 36W, 32W, 16W

## The set includes:

- two transparent plastic brackets
- two steel wires (150 cm each) with an attachment and adjustment system

| Leddy Slim Hanger        |        |
|--------------------------|--------|
| Wire length              | 150 cm |
| Index                    | 123411 |
| Bulk shipping box (pcs.) | 24     |