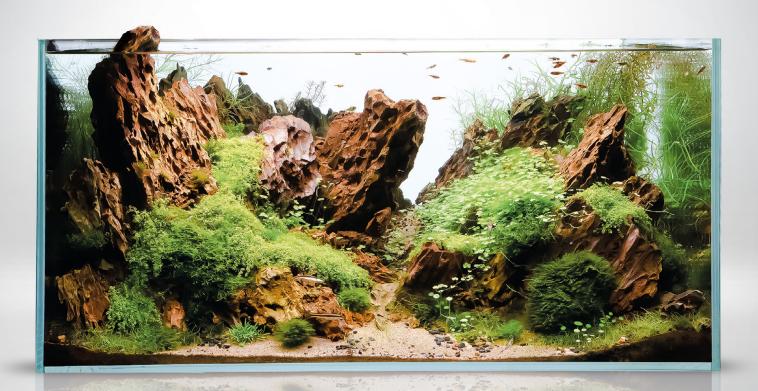

## **Leddy Slim Hanger**

Lighting on a higher level

The universal **Leddy Slim lighting suspension** brackets are the perfect choice **for open tanks**. Placing the lamps in ceiling-mounted brackets will ensure that your aquarium is perfectly lit. It will also provide freedom for the layout – rocks, roots and plants will be able to protrude above the water surface. An aquarium with suspended lighting is an original **element of modern interior design** and fits in with current trends.

## **Leddy Slim Hanger**

Leddy Slim lighting suspension bracket

- For open tanks
- Freedom for the layout
- Convenient ceiling attachment
- Adjustable wire length
- Modern design
- Compatible with Leddy Slim 36W, 32W, 16W