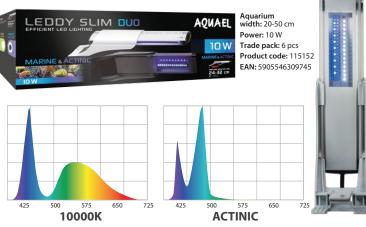

## MARINE & ACTINIC

Designed especially for marine aquariums, the lamp contains two rows of LEDs with a total power of 10 W (2x5 W). Half of them are the MARINE diodes, emitting a strong white light that provides excellent conditions for the growth of corals. The other half are ACTINIC diodes, emitting a blue actinic light that enhances the colours of marine animals.