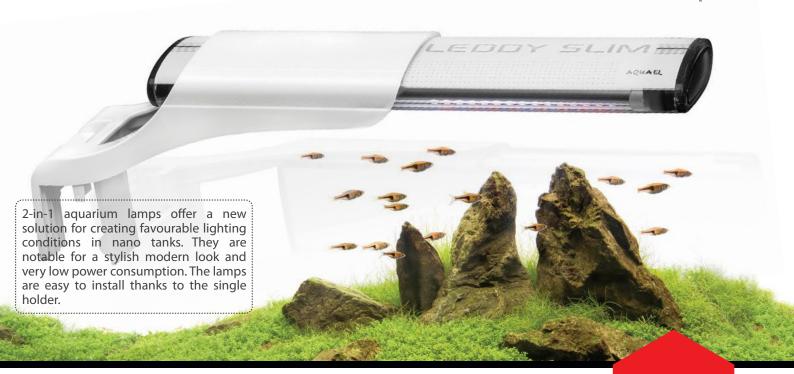

#### COMBINED SOLUTION

EACH LAMP **COMBINES** TWO KINDS **OF LIGHTING** 2 in 1

**FASTER GROWTH** 

THE LAMPS BOOST THE GROWTH OF AQUATIC PLANTS / CORALS

#### **ERGONOMIC**

ADJUSTABLE **HANDLE** 

**VERSATILE** 

SUITABLE FOR CUSTOM-SIZE TANKS WITH A LENGTH OF 20-50 CM

#### **IDEAL LIGHTING**

THE LAMPS DO NOT ISTORT THE NATURAL **COLOURS OF** THE TANK

**INTERIOR** 

**NEW!** 

**PRODUCT** OF POLAND