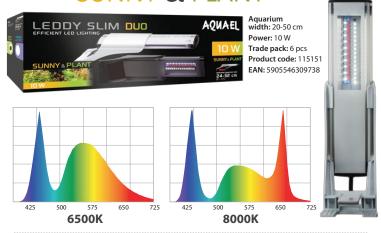

### **SUNNY & PLANT**

Designed especially for freshwater aguariums, the lamp contains two rows of LEDs with a total power of 10 W (2x5 W). Half of them are SUNNY diodes, emitting light that is similar to natural sunlight, and the other half are PLANT diodes, designed for plants.