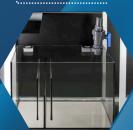

# AQUAEL

# **GLOSSY MARINE**

Your view of the coral reef

Ultra transparent glass (opti-glass front and side walls)

Allows for more flexibility in interior design (external overflow)

A robust stand with a frame

The inside of the stand is easily accessible (thanks to removable panels)

Replaceable overflow comb

Leddy Slim Ready\*

Integrated electrical connector

Sump included

Modular, fully

nozzle

adjustable water

The GLOSSY MARINE set makes it easy to set up effective reef tanks. The freedom of lighting configuration and other technical devices allows them to be prepared to the individual needs of marine animals. Smart solutions and durable construction ensure long life span and maximum service comfort!