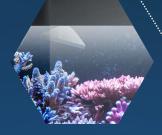

### Your view of a coral reef

High Gloss Look (glossy line)

Allows for more flexibility in interior design (external overflow)

Ease of observation (a high 85-cm stand)

The rear wall is stained black to add more depth

Ultra transparent glass (opti-glass front and side walls)

Corrosion-resistant anodized aluminium frame

Supports any filtration arrangement (includes a sump)

GLOSSY MARINE sets are a new offer for lovers of marine aquarium. They consist of an aquarium, a cabinet and a sump with semi-equipment. They are designed for further expansion according to the individual needs of the user. High quality of workmanship makes them a decoration of any room. Thanks to GLOSSY MARINE you can easily and simply own a large marine aquarium!