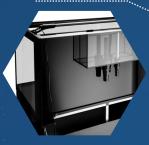

# **GLOSSY MARINE**

Your view of the coral reef

Ultra transparent glass (opti-glass front and side walls)

Allows for more flexibility in interior design (external overflow)

A robust stand with a frame

The inside of the stand is easily accessible (thanks to removable panels)

Replaceable overflow comb

Leddy Slim Ready\*

Integrated electrical connector

Sump included

Modular, fully

nozzle

adjustable water

The GLOSSY MARINE set makes it easy to set up effective reef tanks. The freedom of lighting configuration and other technical devices allows them to be prepared to the individual needs of marine animals. Smart solutions and durable construction ensure long life span and maximum service comfort!