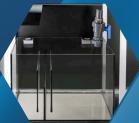

Ultra transparent glass (opti-glass front and side walls)

Corrosion-resistant anodized aluminium frame

Supports any filtration arrangement (includes a sump)

GLOSSY MARINE sets are a new offer for lovers of marine aquarium. They consist of an aquarium, a cabinet and a sump with semi-equipment. They are designed for further expansion according to the individual needs of the user. High quality of workmanship makes them a decoration of any room. Thanks to GLOSSY MARINE you can easily and simply own a large marine aquarium!

Replaceable overflow comb

Leddy Slim Ready\*

Integrated electrical connector

Sump included

Modular, fully

nozzle

adjustable water

The GLOSSY MARINE set makes it easy to set up effective reef tanks. The freedom of lighting configuration and other technical devices allows them to be prepared to the individual needs of marine animals. Smart solutions and durable construction ensure long life span and maximum service comfort!