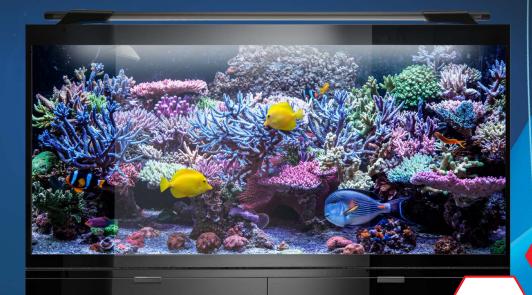

### Your view of a coral reef

High Gloss Look (glossy line)

Allows for more flexibility in interior design (external overflow)

Ease of observation (a high 85-cm stand)

The rear wall is stained black to add more depth

Ultra transparent glass (opti-glass front and side walls)

Corrosion-resistant anodized aluminium frame

Supports any filtration arrangement (includes a sump)

GLOSSY MARINE sets are a new offer for lovers of marine aquarium. They consist of an aquarium, a cabinet and a sump with semi-equipment. They are designed for further expansion according to the individual needs of the user. High quality of workmanship makes them a decoration of any room. Thanks to GLOSSY MARINE you can easily and simply own a large marine aquarium!