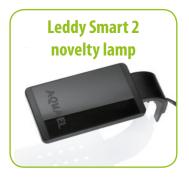

## SHRIMP SET SMART 2

**AQUARIUM SET WITH A NOVELTY LED LAMP** 

An updated version of Shrimp Set Smart, equipped with the novelty Leddy Smart 2 lamp. Designed for keeping shrimp, small fish, and aquatic plants. This line of aquarium sets includes three models with dimensions of 20x20x25 cm, 25x25x30 cm, or 29x29x35 cm and a capacity of 10, 20, and 30 I correspondingly. Each set includes an aquarium tank with a cover glass, a protective sponge mat, one Leddy Smart 2 PLANT lamp, one Pat Mini internal filter, an automatic heater, and Acti Crustabs shrimp food.

The Leddy Smart 2 lamp, which distinguishes the new set, is modern in shape and high in performance. High-power LEDs emit light at a colour temperature of 8000 K. The use of as many as 15 LEDs with a total power of 6 W in one lamp ensures a uniform and optimal illumination of the entire tank. The tiny Pat Mini filter, equipped with a dense sponge, keeps the water clean. As an additional bonus, each set includes the Acti Crustabs food tablets, developed to ensure a rapid growth of crustaceans.