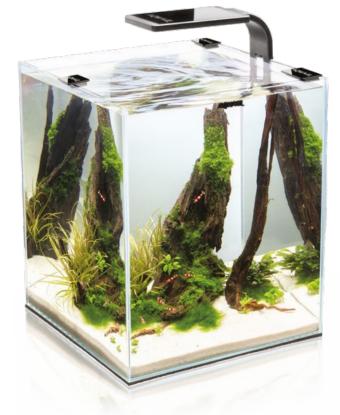

## SHRIMP SET SMART 2

**AQUARIUM SET WITH A NOVELTY LED LAMP** 

An updated version of Shrimp Set Smart, equipped with the novelty Leddy Smart 2 lamp. Designed for keeping shrimp, small fish, and aquatic plants. This line of aquarium sets includes three models with dimensions of 20x20x25 cm, 25x25x30 cm, or 29x29x35 cm and a capacity of 10, 20, and 30 I correspondingly. Each set includes an aquarium tank with a cover glass, a protective sponge mat, one Leddy Smart 2 PLANT lamp, one Pat Mini internal filter, an automatic heater, and Acti Crustabs shrimp food.

The Leddy Smart 2 lamp, which distinguishes the new set, is modern in shape and high in performance. High-power LEDs emit light at a colour temperature of 8000 K. The use of as many as 15 LEDs with a total power of 6 W in one lamp ensures a uniform and optimal illumination of the entire tank. The tiny Pat Mini filter, equipped with a dense sponge, keeps the water clean. As an additional bonus, each set includes the Acti Crustabs food tablets, developed to ensure a rapid growth of crustaceans.

## **COMMERCIAL ADVANTAGES**

- · 3 models, available in black or white
- fully equipped: includes a heater, a filter, and shrimp food
- a high-end, energy-efficient LED lamp that boosts the growth of plants and highlights the natural colours of shrimp and fish
- high decorative value