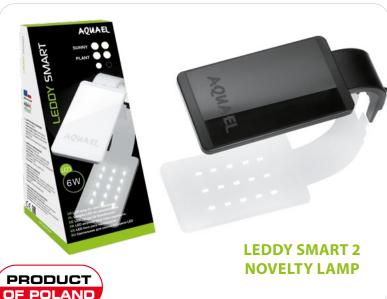

## SHRIMP SET SMART 2

**AQUARIUM SET WITH A NOVELTY LED LAMP** 

An updated version of Shrimp Set Smart, equipped with the novelty Leddy Smart 2 lamp. Designed for keeping shrimp, small fish, and aquatic plants. This line of aquarium sets includes three models with dimensions of 20x20x25 cm, 25x25x30 cm, or 29x29x35 cm and a capacity of 10, 20, and 30 I correspondingly. Each set includes an aquarium tank with a cover glass, a protective sponge mat, one Leddy Smart 2 PLANT lamp, one Pat Mini internal filter, an automatic heater, and Acti Crustabs shrimp food.

The Leddy Smart 2 lamp, which distinguishes the new set, is modern in shape and high in performance. High-power LEDs emit light at a colour temperature of 8000 K. The use of as many as 15 LEDs with a total power of 6 W in one lamp ensures a uniform and optimal illumination of the entire tank. The tiny Pat Mini filter, equipped with a dense sponge, keeps the water clean. As an additional bonus, each set includes the Acti Crustabs food tablets, developed to ensure a rapid growth of crustaceans.