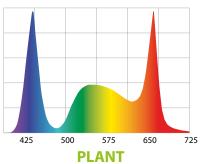

The Leddy Smart 2 lamp, which distinguishes the new set, is modern in shape and high in performance. High-power LEDs emit light at a colour temperature of 8000 K. The use of as many as 15 LEDs with a total power of 6 W in one lamp ensures a uniform and optimal illumination of the entire tank. The tiny Pat Mini filter, equipped with a dense sponge, keeps the water clean. As an additional bonus, each set includes the Acti Crustabs food tablets, developed to ensure a rapid growth of crustaceans.

## **COMMERCIAL ADVANTAGES**

- · 3 models, available in black or white
- fully equipped: includes a heater, a filter, and shrimp food
- a high-end, energy-efficient LED lamp that boosts the growth of plants and highlights the natural colours of shrimp and fish
- high decorative value