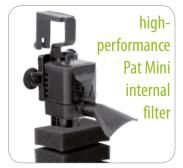

## SHRIMP SET SMART 2

**AQUARIUM SET WITH A NOVELTY LED LAMP** 

An updated version of Shrimp Set Smart, equipped with the novelty Leddy Smart 2 lamp. Designed for keeping shrimp, small fish, and aquatic plants. This line of aquarium sets includes three models with dimensions of 20x20x25 cm, 25x25x30 cm, or 29x29x35 cm and a capacity of 10, 20, and 30 I correspondingly. Each set includes an aquarium tank with a cover glass, a protective sponge mat, one Leddy Smart 2 PLANT lamp, one Pat Mini internal filter, an automatic heater, and Acti Crustabs shrimp food.

The Leddy Smart 2 lamp, which distinguishes the new set, is modern in shape and high in performance. High-power LEDs emit light at a colour temperature of 8000 K. The use of as many as 15 LEDs with a total power of 6 W in one lamp ensures a uniform and optimal illumination of the entire tank. The tiny Pat Mini filter, equipped with a dense sponge, keeps the water clean. As an additional bonus, each set includes the Acti Crustabs food tablets, developed to ensure a rapid growth of crustaceans.