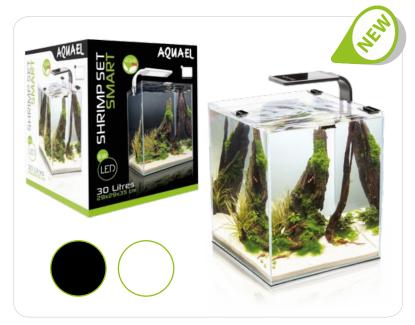

## SHRIMP SET SMART 2

**AQUARIUM SET WITH A NOVELTY LED LAMP** 

An updated version of Shrimp Set Smart, equipped with the novelty Leddy Smart 2 lamp. Designed for keeping shrimp, small fish, and aquatic plants. This line of aquarium sets includes three models with dimensions of 20x20x25 cm, 25x25x30 cm, or 29x29x35 cm and a capacity of 10, 20, and 30 I correspondingly. Each set includes an aquarium tank with a cover glass, a protective sponge mat, one Leddy Smart 2 PLANT lamp, one Pat Mini internal filter, an automatic heater, and Acti Crustabs shrimp food.

The Leddy Smart 2 lamp, which distinguishes the new set, is modern in shape and high in performance. High-power LEDs emit light at a colour temperature of 8000 K. The use of as many as 15 LEDs with a total power of 6 W in one lamp ensures a uniform and optimal illumination of the entire tank. The tiny Pat Mini filter, equipped with a dense sponge, keeps the water clean. As an additional bonus, each set includes the Acti Crustabs food tablets, developed to ensure a rapid growth of crustaceans.

## **COMMERCIAL ADVANTAGES**

- · 3 models, available in black or white
- fully equipped: includes a heater, a filter, and shrimp food
- a high-end, energy-efficient LED lamp that boosts the growth of plants and highlights the natural colours of shrimp and fish
- high decorative value